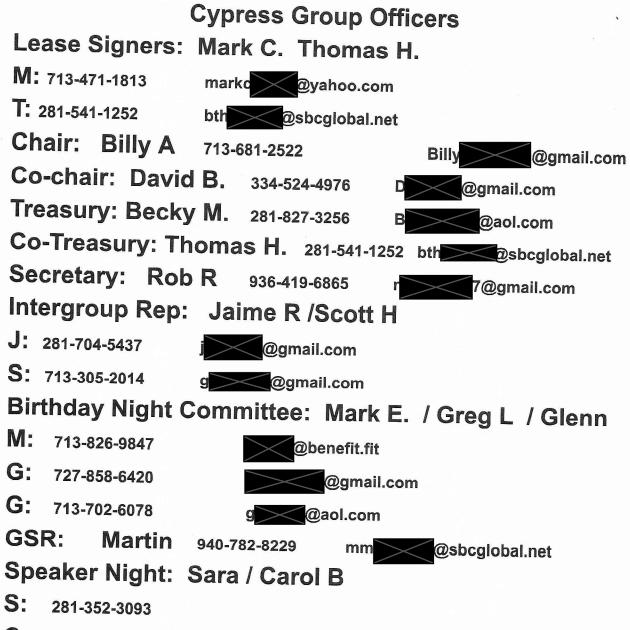

C:

## Group Conscience

### 12-7-2020

| Opened by:                                                                                                                   | Billy A with serenity prayer                                                  |                                                                                                                                                                                                     |  |  |  |  |  |  |  |
|------------------------------------------------------------------------------------------------------------------------------|-------------------------------------------------------------------------------|--------------------------------------------------------------------------------------------------------------------------